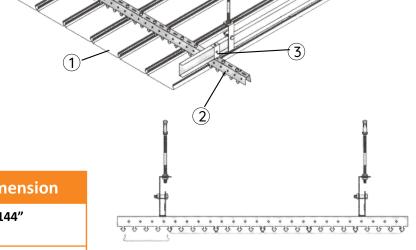

The Drawing of Installation of Wall Edge Corner

The Drawing of Installation of C-shaped Strip Carrier