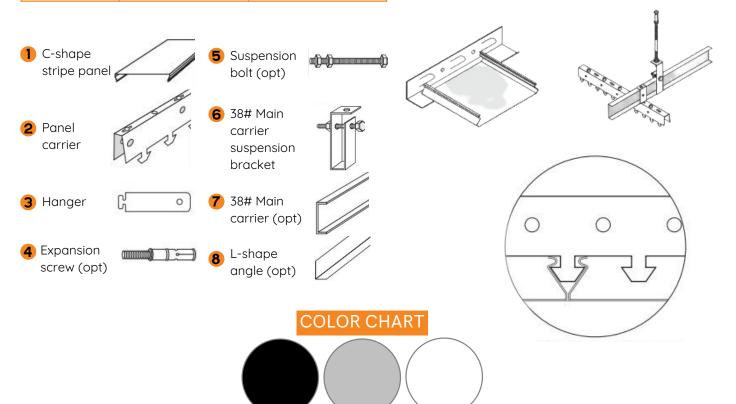

| Code         | Туре                        | Dimension          |
|--------------|-----------------------------|--------------------|
| BAC 48       | 38# GA.20 Rolled<br>Channel | 1 ½" x 144"        |
|              | CS Panel Carrier            | 1 ½" x 120"        |
| Wall Molding | L shape                     | 7/8" x 7/8" x 142" |