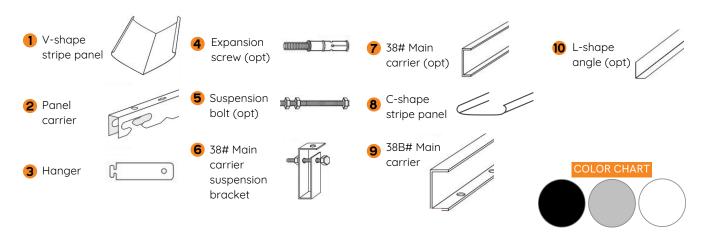

## Suspension System

| Code        | Туре                        | Dimension          |
|-------------|-----------------------------|--------------------|
| C-85        | 38# GA.20<br>Rolled Channel | 1 ½" x 144"        |
|             | G85 Panel<br>Carrier        | 1 ½" x 120"        |
| Wall Moldin | g L shape                   | 7/8" x 7/8" x 142" |

| Code         | Туре                        | Dimension          |
|--------------|-----------------------------|--------------------|
| V-85         | 38# GA.20<br>Rolled Channel | 1 ½" x 144"        |
|              | V85 Panel<br>Carrier        | 1 ½" x 120"        |
| Wall Molding | L shape                     | 7/8" x 7/8" x 142" |