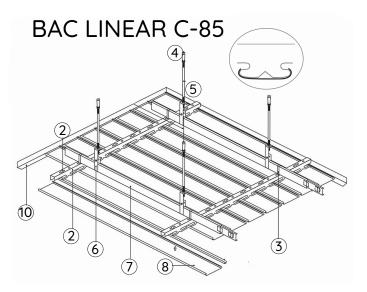

## Suspension System

| Code        | Туре                        | Dimension          |
|-------------|-----------------------------|--------------------|
| C-85        | 38# GA.20<br>Rolled Channel | 1 ½" x 144"        |
|             | G85 Panel<br>Carrier        | 1 ½" x 120"        |
| Wall Moldin | g L shape                   | 7/8" x 7/8" x 142" |