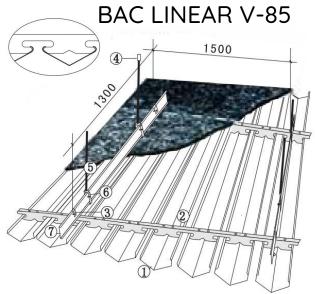

| Code         | Туре                        | Dimension          |
|--------------|-----------------------------|--------------------|
| V-85         | 38# GA.20<br>Rolled Channel | 1 ½" x 144"        |
|              | V85 Panel<br>Carrier        | 1 ½" x 120"        |
| Wall Molding | L shape                     | 7/8" x 7/8" x 142" |