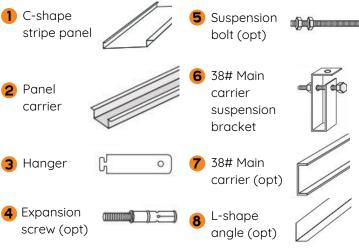

|   | 6 5 |   |
|---|-----|---|
|   |     |   |
| 3 |     | 2 |
|   |     |   |
|   |     |   |
|   |     |   |

| Code         | Туре                        | Dimension          |
|--------------|-----------------------------|--------------------|
| BAC 50       | 38# GA.20 Rolled<br>Channel | 1 ½" x 144"        |
|              | GS Panel Carrier            | 1 ½" x 120"        |
| Wall Molding | L shape                     | 7/8" x 7/8" x 142" |