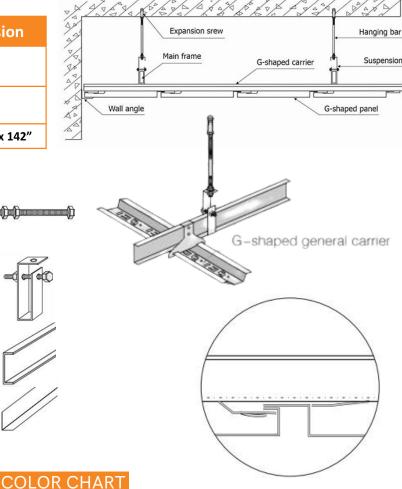

## Suspension System G-Shape

## **BENEFITS:**

- Hot dipped galvanized coating inhibits red rusting better than electrogalvanized.
- System is engineered and designed to fit and provide high quality finish.
- Main Tee easy profile for installation with Cross Tee.
- Increased strength and stability for improved performance.
- · Easy to cut.
- Rotary stitched for additional torsional strength and extra stability during installation.
- Faster and easier insertion/installation of croos tees.
- Tighter tee to tee connection.
- Better load carrying capability.