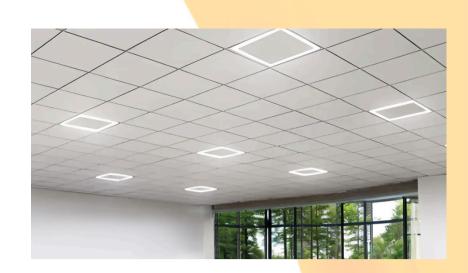

## **BACKLIT PANELS**

### **LED GRILLE LIGHT**

| Type             | Rated Power | Size                         | Shape              | Light Guide          | Warranty | Color Rendering (RA) | сст   | Light Color    | Lumen efficacy   | Input Voltage      | Output | Power Factor (PF) | Flicker Free | Ingress Protection (IP) | Ambient Temperature<br>(Ta) | Case Temperature (Tc) | Safety | Installation                             | Use      | Dimmable | pcs/inner box | pcs/carton | MOQ |
|------------------|-------------|------------------------------|--------------------|----------------------|----------|----------------------|-------|----------------|------------------|--------------------|--------|-------------------|--------------|-------------------------|-----------------------------|-----------------------|--------|------------------------------------------|----------|----------|---------------|------------|-----|
| Backlit<br>Panel | 40W         | 24" x 24" (603<br>x 603 mm)  | Recessed<br>Square | downward<br>diffuser | 3 years  | 80                   | 6000K | Blue-<br>white | 110 lumen /<br>W | 85-277V<br>50/60Hz |        | 0.95              | Yes          | 20                      | 45ºC                        | 75ºC                  |        | Recessed<br>mounting in<br>grid ceilings | Interior | No       | 0             | 8          | 800 |
| Backlit<br>panel | 80W         | 24" x 48" (603<br>x 1213 mm) | Recessed<br>Square | downward<br>diffuser | 3 years  | 80                   | 6000K | Blue-<br>white | 110 lumen /<br>W | 85-277V<br>50/60Hz |        | 0.95              | Yes          | 20                      | 45ºC                        | 75ºC                  |        | Recessed<br>mounting in<br>grid ceilings | Interior | No       | 1             | 4          | 800 |