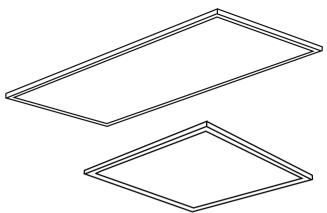

| Type           | Rated Power | Size                         | Shape              | Light Guide          | Warranty | Color Rendering (RA) | сст   | Light Color    | Lumen efficacy   | Input Voltage      | Output | Power Factor (PF) | Flicker Free | Ingress Protection (IP) | Ambient Temperature<br>(Ta) | Case Temperature (Tc) | Safety | Installation                             | Use      | Dimmable | pcs/inner box | pcs/carton | МОД  |
|----------------|-------------|------------------------------|--------------------|----------------------|----------|----------------------|-------|----------------|------------------|--------------------|--------|-------------------|--------------|-------------------------|-----------------------------|-----------------------|--------|------------------------------------------|----------|----------|---------------|------------|------|
| Frame<br>panel | 40W         | 24" x 24" (603<br>x 603 mm)  | Recessed<br>Square | downward<br>diffuser | 3 years  | 80                   | 6000K | Blue-<br>white | 110 lumen /<br>W | 85-277V<br>50/60Hz |        | 0.95              | Yes          | 20                      | 45ºC                        | 75ºC                  |        | Recessed<br>mounting in<br>grid ceilings | Interior | No       | 2             | 10         | 1000 |
| Frame<br>panel | 60W         | 24" x 48" (603<br>x 1213 mm) | Recessed<br>Square | downward<br>diffuser | 3 years  | 80                   | 6000K | Blue-<br>white | 110 lumen /<br>W | 85-277V<br>50/60Hz |        | 0.95              | Yes          | 20                      | 45ºC                        | 75ºC                  |        | Recessed<br>mounting in<br>grid ceilings | Interior | No       | 2             | 10         | 1000 |