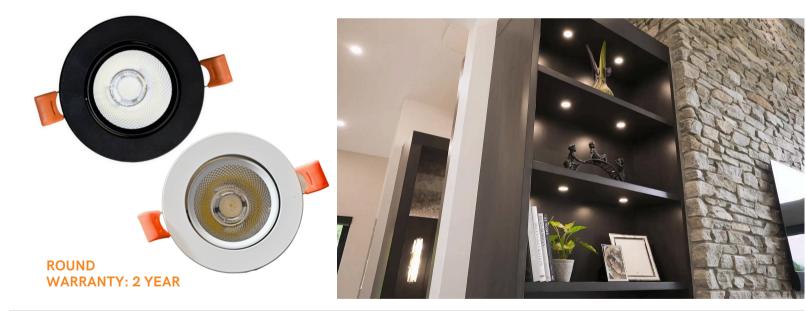

## LED PANELS

| Code  | Rated Power | Size                   | Opening | Shape             | Light Guide          | Color Rendering<br>(RA) | ССТ   | Light Color    | Lumen | Input Voltage         | Output      | Power Factor (PF) | Flicker Free | Ingress Protection<br>(IP) | Ambient<br>Temperature (Ta) | Case Temperature<br>(Tc) | Relative Humidity | Installation | Use      | Dimmable | pcs/inner box | pcs/carton | МОД  |
|-------|-------------|------------------------|---------|-------------------|----------------------|-------------------------|-------|----------------|-------|-----------------------|-------------|-------------------|--------------|----------------------------|-----------------------------|--------------------------|-------------------|--------------|----------|----------|---------------|------------|------|
| 11006 | 3W          | 3-5/8" (98 x 30<br>mm) | 70mm    | Recessed<br>Round | Downlight<br>Fixture | 80                      | 6500K | Blue-<br>white |       | AC85-265V/50-<br>60Hz | 3-11<br>VDC | 0.5               | Yes          | 20                         | 45ºC                        | 75ºC                     | 10% - 90%<br>RH   | Recessed     | Interior | No       | 1             | 100        | 1000 |
| 11007 | 5W          | 4" (108 x 30<br>mm)    | 80mm    | Recessed<br>Round | Downlight<br>Fixture | 80                      | 6500K | Blue-<br>white |       | AC85-265V/50-<br>60Hz | 3-11<br>VDC | 0.5               | Yes          | 20                         | 45ºC                        | 75ºC                     | 10% - 90%<br>RH   | Recessed     | Interior | No       | 1             | 100        | 1000 |

| Code           | Rated Power | Size                   | Opening | Shape             | Light Guide          | Color Rendering<br>(RA) | CCT   | Light Color    | Lumen | Input Voltage         | Output       | Power Factor (PF) | Flicker Free | Ingress Protection<br>(IP) | Ambient<br>Temperature (Ta) | Case Temperature<br>(Tc) | Relative Humidity | Installation | Use      | Dimmable | pcs/inner box | pcs/carton | МОД  |
|----------------|-------------|------------------------|---------|-------------------|----------------------|-------------------------|-------|----------------|-------|-----------------------|--------------|-------------------|--------------|----------------------------|-----------------------------|--------------------------|-------------------|--------------|----------|----------|---------------|------------|------|
| 11008<br>Black | 5W          | 3-1/2" (85 x<br>48 mm) | 70mm    | Recessed<br>Round | Downlight<br>Fixture | 80                      | 6500K | Blue-<br>white |       | AC85-265V/50-<br>60Hz | 12-18<br>VDC | 0.5               | Yes          | 20                         | 45ºC                        | 75ºC                     | 10% - 90%<br>RH   | Recessed     | Interior | No       | 1             | 100        | 1000 |
| 11009<br>White | 5W          | 3-1/2" (85 x<br>48 mm) | 70mm    | Recessed<br>Round | Downlight<br>Fixture | 80                      | 6500K | Blue-<br>white |       | AC85-265V/50-<br>60Hz | 12-18<br>VDC | 0.5               | Yes          | 20                         | 45ºC                        | 75ºC                     | 10% - 90%<br>RH   | Recessed     | Interior | No       | 1             | 100        | 1000 |