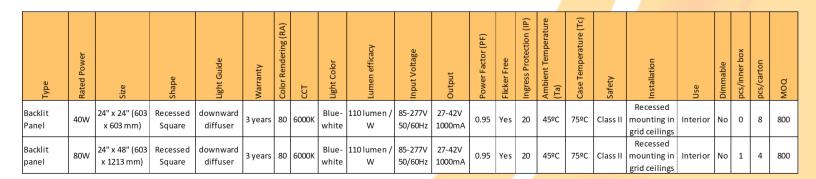

### **LED GRILLE LIGHT**

| Type             | Rated Power | Size                         | Shape              | Light Guide          | Warranty | Color Rendering (RA) | сст   | Light Color    | Lumen efficacy   | Input Voltage      | Output | Power Factor (PF) | Flicker Free | Ingress Protection (IP) | Ambient Temperature<br>(Ta) | Case Temperature (Tc) | Safety | Installation                             | Use      | Dimmable | pcs/inner box | pcs/carton | MOQ |
|------------------|-------------|------------------------------|--------------------|----------------------|----------|----------------------|-------|----------------|------------------|--------------------|--------|-------------------|--------------|-------------------------|-----------------------------|-----------------------|--------|------------------------------------------|----------|----------|---------------|------------|-----|
| Backlit<br>Panel | 40W         | 24" x 24" (603<br>x 603 mm)  | Recessed<br>Square | downward<br>diffuser | 3 years  | 80                   | 6000K | Blue-<br>white | 110 lumen /<br>W | 85-277V<br>50/60Hz |        | 0.95              | Yes          | 20                      | 45ºC                        | 75ºC                  |        | Recessed<br>mounting in<br>grid ceilings | Interior | No       | 0             | 8          | 800 |
| Backlit<br>panel | 80W         | 24" x 48" (603<br>x 1213 mm) | Recessed<br>Square | downward<br>diffuser | 3 years  | 80                   | 6000K | Blue-<br>white | 110 lumen /<br>W | 85-277V<br>50/60Hz |        | 0.95              | Yes          | 20                      | 45ºC                        | 75ºC                  |        | Recessed<br>mounting in<br>grid ceilings | Interior | No       | 1             | 4          | 800 |